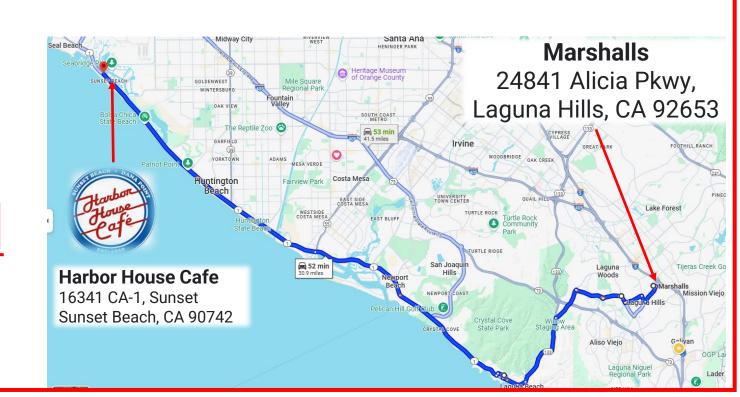

## PCC Breakfast Run to Harbor House café in Sunset Beach

It's time again to cruise up PCH and enjoy breakfast together. We will meet up by 7:45am and leave at 8:00 sharp from Marshall's parking lot in Mission Viejo (on Alicia, just off the 5 fwy).

Then we will take Laguna Canyon road to PCH, North through Newport, Huntington and up to Sunset Beach.

Enjoy a delicious breakfast together 9-ish and should be back home by noon.

Harbor House can accommodate our group, I just need to give them a head count.