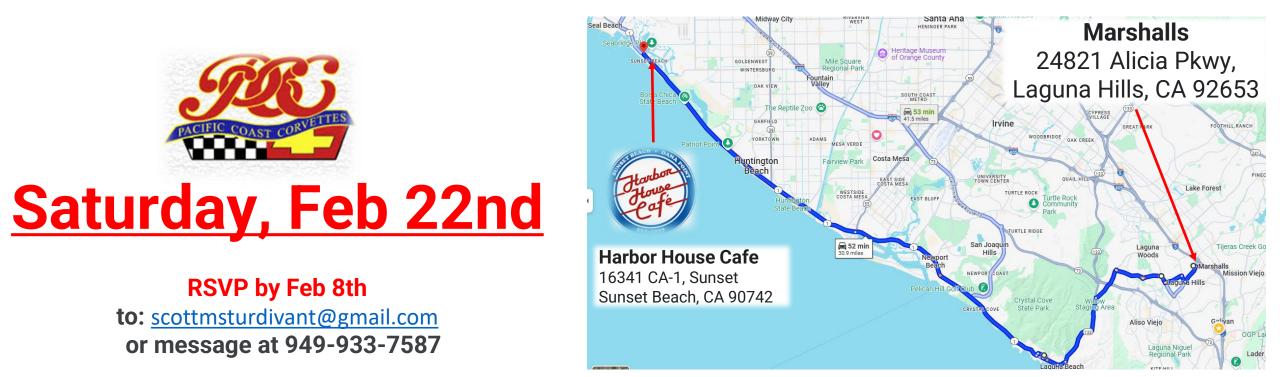

## PCC Breakfast Run to Harbor House café in Sunset Beach

It's time again to cruise up PCH and enjoy breakfast together. <u>We will meet up by 7:45am and leave at 8:00 sharp</u> from Marshall's parking lot in Mission Viejo (on Alicia, just off the 5 fwy). Then we will take Laguna Canyon road to PCH, North through Newport, Huntington and up to Sunset Beach. Enjoy a delicious breakfast together 9-ish and should be back home by noon. Harbor House can accommodate our group, I just need to give them a head count.

Please let me know by February 8<sup>th</sup> if you can join us. Limited to 30 diners.

Looking forward to seeing you there!