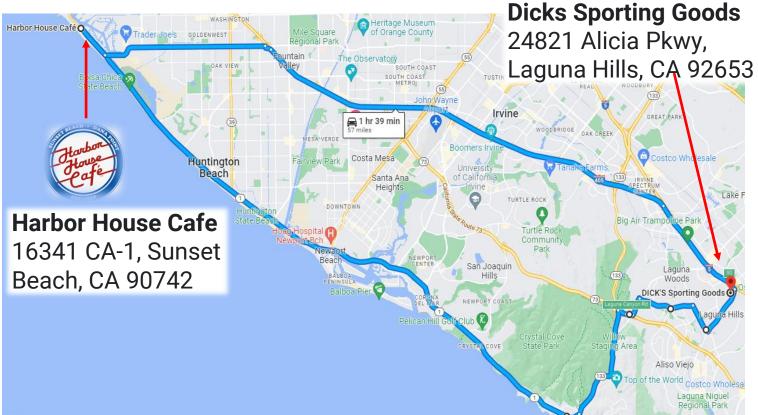

## PCC Breakfast Run run to Harbor House café in Sunset Beach

We will meet up by 8:15am and leave at 8:30 sharp from Dick's Sporting Goods parking lot, Mission Viejo (Alicia, just off the 5 fwy). Actually Dicks is out of business but meet in same parking lot, address below. Then we will take Laguna Canyon road to PCH, North through Newport, Huntington and up to Sunset Beach. Enjoy a delicious breakfast together and should be back home around noon. Harbor House can accommodate our group, I just need to give them a head count. Please let me know by September Sep 8<sup>th</sup> if you can join us.

Looking forward to seeing you there!

Wednesday, Sep 13<sup>th</sup>. Total drive time ~ 2 hr. 64 miles

RSVP to: <u>scottmsturdivant@gmail.com</u> or message at 949-933-7587