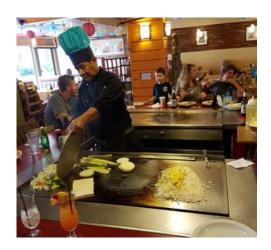

## PCC Friday Dinner Night - March 24th Ichibiri Restaurant in Dana Point

Come on down and enjoy a fun evening of Teppanyaki dining with the PCC team. We have reserved 3 tables of 10 so be sure to RSVP soon to secure a spot.

## Ichibiri Japanese Restaurant 16 Monarch Bay Plz, Dana Point, CA 92629

Corner of Crown Valley and PCH.

Home | Ichibiri Restaurant (ichibirijapanese.com)

Friday, March 24th 6:30 sharp
No caravan -- Just meet at restaurant.
We must ALL be there BY 6:30 to get seated