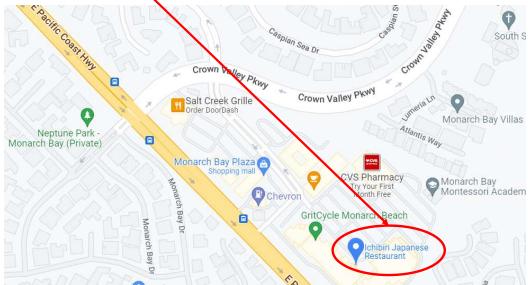

## Ichibiri Japanese Restaurant 16 Monarch Bay Plz, Dana Point, CA 92629

Corner of Crown Valley and PCH.

Home | Ichibiri Restaurant (ichibirijapanese.com)

Friday, March 24th 6:30 sharp
No caravan -- Just meet at restaurant.
We must ALL be there BY 6:30 to get seated