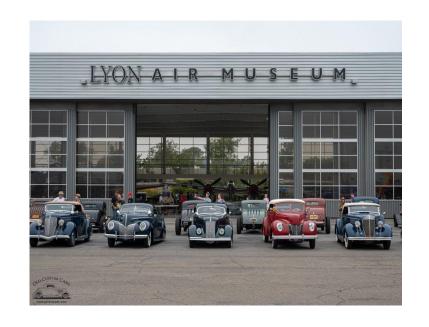

## Lyon Air Museum Corvette Show 'Corvettes on the Flightline' Saturday, April 22 - 8 am to 12:30 pm

Join PCC for the first car show to feature Corvettes at the Lyon Air Museum at John Wayne Airport. Park on the airfield tarmac in front of the museum hangar, adjacent to the JWA runways. Enjoy the Lyon Air Museum and the sights of aircraft operations just a few feet away. Cost is \$35 per car.