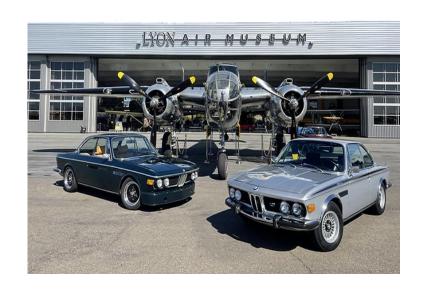

## Lyon Air Museum Corvette Show 'Corvettes on the Flightline' Saturday, April 22 - 8 am to 12:30 pm

Join PCC for the first car show to feature Corvettes at the Lyon Air Museum at John Wayne Airport. Park on the airfield tarmac in front of the museum hangar, adjacent to the JWA runways. Enjoy the Lyon Air Museum and the sights of aircraft operations just a few feet away. Cost is \$35 per car.