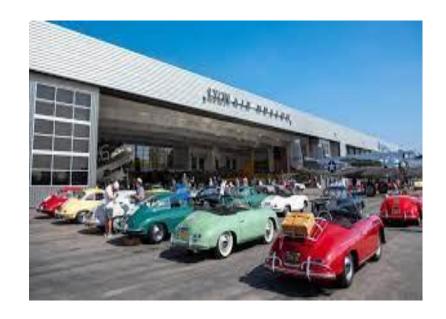

## Lyon Air Museum Corvette Show 'Corvettes on the Flightline' Saturday, April 22 - 8 am to 12:30 pm

Join PCC for the first car show to feature Corvettes at the Lyon Air Museum at John Wayne Airport. Park on the airfield tarmac in front of the museum hangar, adjacent to the JWA runways. Enjoy the Lyon Air Museum and the sights of aircraft operations just a few feet away. Cost is \$35 per car.